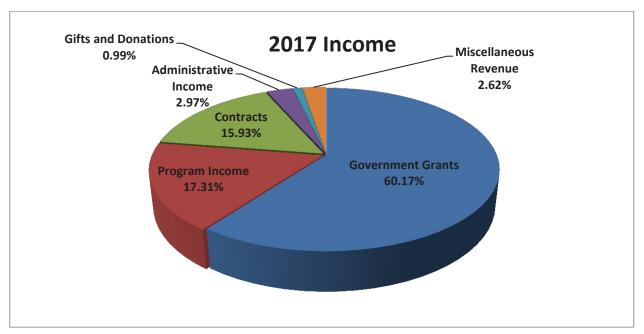

| Income                    |              |        |
|---------------------------|--------------|--------|
| Government Grants         | \$264,846.00 | 60.17% |
| Program Income            | \$76,214.00  | 17.31% |
| Contracts                 | \$70,116.00  | 15.93% |
| Administrative Income     | \$13,093.00  | 2.97%  |
| Gifts and Donations       | \$4,366.00   | 0.99%  |
| Miscellaneous             | \$11,534.00  | 2.62%  |
| Total \$440,169.00 \$100% |              |        |
|                           |              |        |
|                           |              |        |