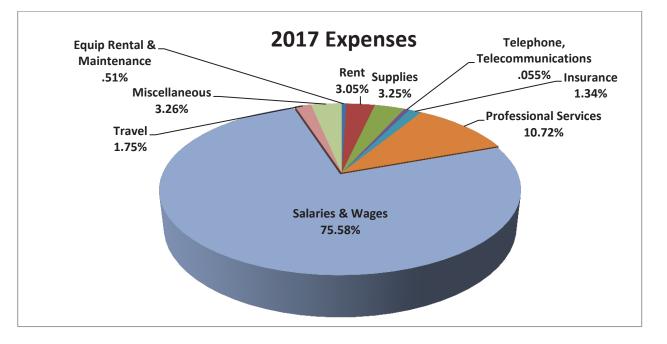

| Expenses                     |                      |        |
|------------------------------|----------------------|--------|
| Equip Rental & Maintenance   | \$2,364.00           | 0.51%  |
| Rent                         | \$14,265.00          | 3.05%  |
| Supplies                     | \$15,158.00          | 3.25%  |
| Telephone, Telecommunication | ns \$2,557.00        | 0.55%  |
| Insurance                    | \$6,238.00           | 1.34%  |
| Professional Services        | \$50 <i>,</i> 095.00 | 10.72% |
| Salaries and Wages           | \$353,035.00         | 75.58% |
| Travel                       | \$8.158.39           | 1.75%  |
| Miscellaneous                | \$15,242.00          | 3.26%  |
| Total                        | \$467,112.39         | \$100% |